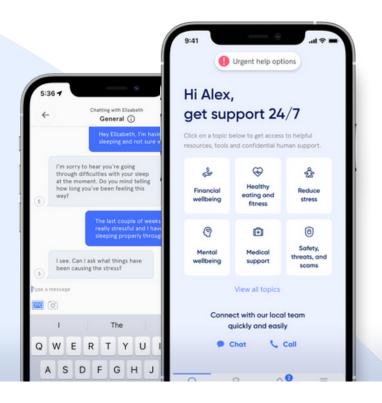

### Popular help topics

Access information or start a live chat on a wide range of topics, such as:

- Stress and anxiety
- Financial wellbeing
- Exam stress
- Fatigue and sleep
- Family and relationships and much more.

#### 24/7 help alert

Instantly connect with the Sonder team or emergency services.

#### Live chat or call

Feeling unwell and not sure how to schedule a medical appointment? Sonder's expert coordinators and medical team are available to help 24/7 by chat or phone.