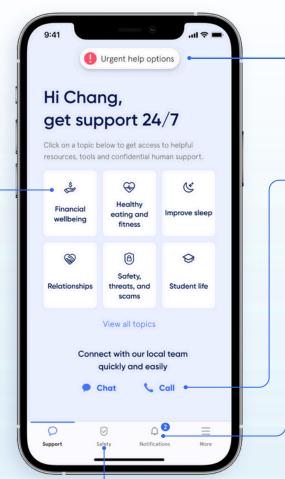

### Popular help topics

Access information or start a live chat on a wide range of topics, such as:

- Stress and anxiety
- Financial wellbeing
- Exam stress
- Fatigue and sleep
- Family and relationships and much more.

#### 24/7 help alert

Instantly connect with the Sonder team or emergency services.

#### Live chat or call

Feeling unwell and not sure how to schedule a medical appointment? Sonder's expert coordinators and medical team are available to help 24/7 by chat or phone.